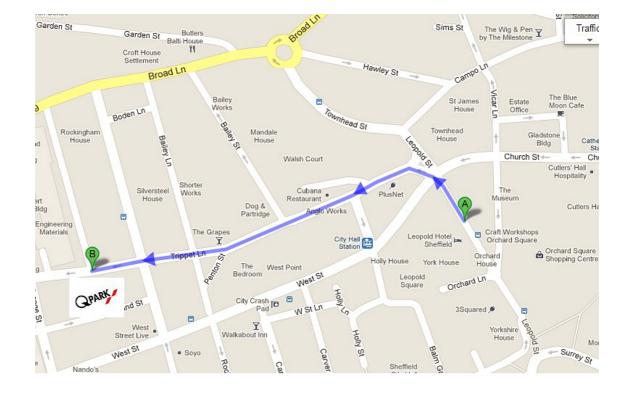

## **Driving Directions to Q-Park Car Park**

Head northwest on Leopold Street towards Church Street Leopold Street turns left and becomes Trippet Lane (signposted "All routes") Cross over the T-Junction which will then lead you onto Portobello Street The entrance is on the left-hand side.